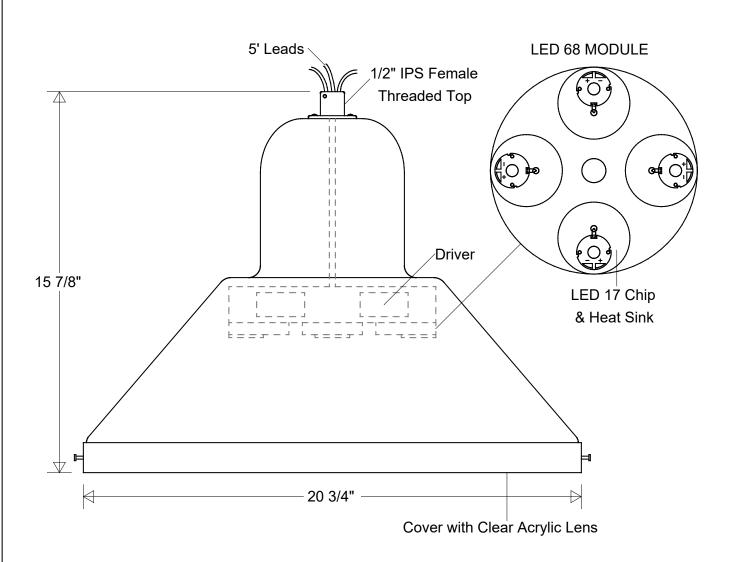

Gooseneck Shade

| Lamp: LED 68 (4X LED 17) 175 W MH Equivalent 3K = 7712 Lumens 4K = 8552 Lumens |           | Initials | Date    | Ob a da #07/00 A LED 00    |   |          |       |        |           |     |             |      |      |
|--------------------------------------------------------------------------------|-----------|----------|---------|----------------------------|---|----------|-------|--------|-----------|-----|-------------|------|------|
|                                                                                | Drawn     | СВ       | 12/2022 | Shade #37/20A LED 68       |   |          |       |        |           |     |             |      |      |
|                                                                                | Checked   |          |         | 20 3/4" Dia   15 7/8" H    |   |          |       |        | Revisions |     |             |      |      |
|                                                                                | ENG Appr. |          |         | Fits 1/2" IPS Male Threads |   |          |       |        | Zone      | Rev | Description | Date | Appr |
| Construction:<br>Aluminum   Acrylic                                            | MFR Appr. |          |         | Size Drawing               |   | J No.    |       | Rev    |           |     |             |      |      |
|                                                                                | QA        |          |         | Α                          | 0 | 001      |       | Α      |           |     |             |      |      |
| Unless Otherwise Specified:                                                    | Weight:   |          |         | Scale                      |   | CAD File | Sheet |        |           |     |             |      |      |
| Dimensions in Inches                                                           |           |          |         |                            |   |          |       | 1 of 1 |           |     |             |      |      |