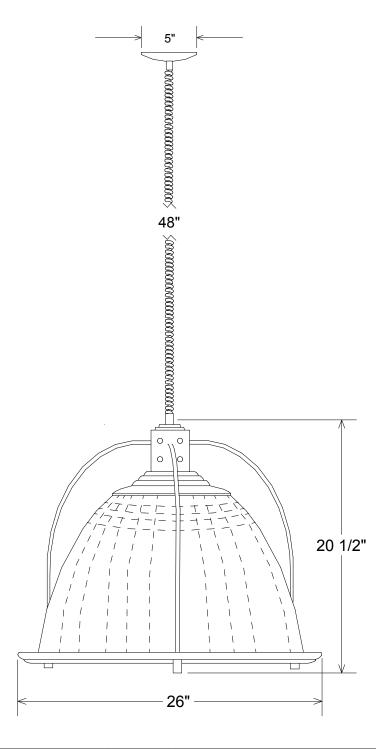

| Unless Otherwise Specified:  Dimensions in Inches Tolerances: Fractional ± Angular: Mach ± Bend ± Two Place Decimal ± Three Place Decimal ± |                                                 | Name   | Date    | Primelite Mfg. Corp.  161/1224 TC  26" Acrylic Prismatic w/ Bars Telephone Cord |                 |          |       |        |
|---------------------------------------------------------------------------------------------------------------------------------------------|-------------------------------------------------|--------|---------|---------------------------------------------------------------------------------|-----------------|----------|-------|--------|
|                                                                                                                                             | Drawn                                           | T.A.R. | 10/4/10 |                                                                                 |                 |          |       |        |
|                                                                                                                                             | Checked                                         |        |         |                                                                                 |                 |          |       |        |
|                                                                                                                                             | ENG Appr.                                       |        |         |                                                                                 |                 |          |       |        |
|                                                                                                                                             | MFR Appr.                                       |        |         |                                                                                 |                 |          |       |        |
|                                                                                                                                             | QA                                              |        |         |                                                                                 |                 |          |       |        |
|                                                                                                                                             | Comments                                        |        |         |                                                                                 |                 |          |       |        |
| Construction: steel                                                                                                                         | CAD Generated Drawing<br>Do Not Manually Update |        |         | Size                                                                            | Drawing No. Rev |          |       |        |
|                                                                                                                                             |                                                 |        |         |                                                                                 | 0004            |          |       |        |
| Plating and painted finishes available                                                                                                      |                                                 |        |         | Α                                                                               | 0001            |          | A     |        |
| Lamp: 1-300A or 1-250 HID                                                                                                                   |                                                 |        |         | Scale                                                                           | 1:7             | CAD File | Sheet | 1 of 1 |