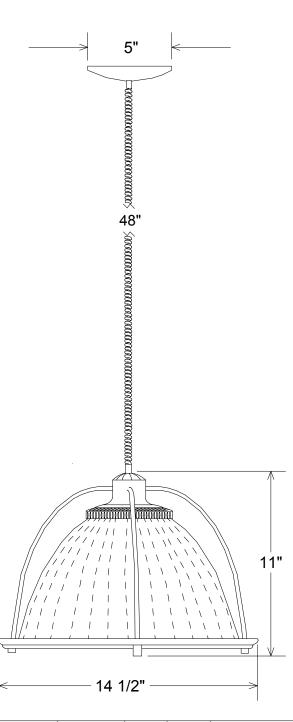

| Unless Otherwise Specified:                                                                                    |                                 | Name                   | Date    | Primelite Mfg. Corp. |                               |          |       |        |  |
|----------------------------------------------------------------------------------------------------------------|---------------------------------|------------------------|---------|----------------------|-------------------------------|----------|-------|--------|--|
| Dimensions in Inches Tolerances: Fractional ± Angular: Mach ± Bend ± Two Place Decimal ± Three Place Decimal ± | Drawn                           | T.A.R.                 | 10/4/10 |                      |                               |          |       |        |  |
|                                                                                                                | Checked                         |                        |         | 404/4404 TO          |                               |          |       |        |  |
|                                                                                                                | ENG Appr.                       |                        |         | 161/1124 TC          |                               |          |       |        |  |
|                                                                                                                | MFR Appr.                       |                        |         | 14" /                | 14" Acrylic Prismatic w/ Bars |          |       |        |  |
|                                                                                                                | QA                              |                        |         | Telephone Cord       |                               |          |       |        |  |
|                                                                                                                | Comments  CAD Generated Drawing |                        |         | 1                    | -                             |          |       |        |  |
| Construction: steel                                                                                            |                                 |                        |         | Size                 | Drawing No. Rev               |          |       | Rev    |  |
| Plating and painted finishes available                                                                         | Do Not Manually I               | Do Not Manually Update |         | Α                    | 0001                          |          |       | Α      |  |
| Lamp: 1-100A or 1-100 HID                                                                                      |                                 |                        |         | Scale                | 1:5                           | CAD File | Sheet | 1 of 1 |  |