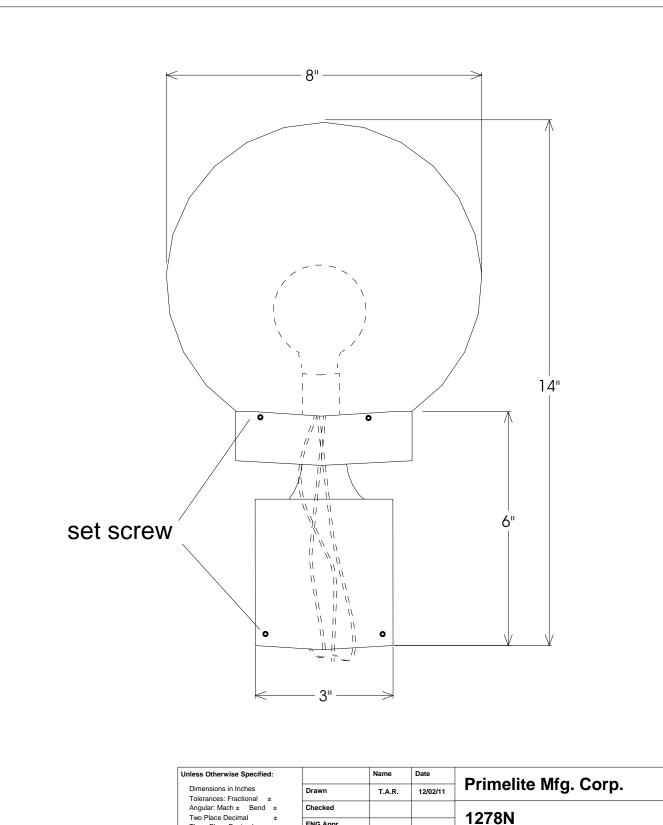

| Unless Otherwise Specified:  Dimensions in Inches  Tolerances: Fractional ±  Angular: Mach ± Bend ±  Two Place Decimal ±  Three Place Decimal ± |                       | Name    | Date     | Drimalita Mfar Carn |                      |          |       |        |
|-------------------------------------------------------------------------------------------------------------------------------------------------|-----------------------|---------|----------|---------------------|----------------------|----------|-------|--------|
|                                                                                                                                                 | Drawn                 | T.A.R.  | 12/02/11 | Prir                | Primelite Mfg. Corp. |          |       |        |
|                                                                                                                                                 | Checked               |         |          | 1278N               |                      |          |       |        |
|                                                                                                                                                 | ENG Appr.             |         |          |                     |                      |          |       |        |
|                                                                                                                                                 | MFR Appr.             |         |          |                     |                      |          |       |        |
|                                                                                                                                                 | QA                    |         |          | For 3" post         |                      |          |       |        |
|                                                                                                                                                 | Comments              |         |          | 7                   | -                    |          |       |        |
| Acrylic with aluminum<br>necked holder                                                                                                          | CAD Generated Drawing |         |          | Size                | Drawing No.          |          |       | Rev    |
| Lamp: 1-75A                                                                                                                                     | Bulb not in           | ncluded |          | A                   | A 0001               |          |       | Α      |
| Do Not Scale Drawing                                                                                                                            |                       |         |          | Scale               | 1:4                  | CAD File | Sheet | 1 of 1 |